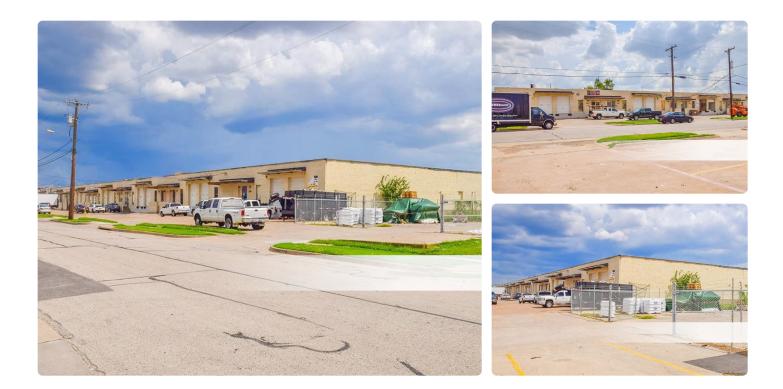

## 2906-2960 Congressman Lane

2906 Congressman Lane, Dallas, TX 75220 Industrial Warehouse/Distribution 7,520 SF

For Lease **\$4,500/MO** 

Property Size 65,856 SF

Property Tenancy Multi-Tenant

Year Built 1966

Property Type Industrial -Warehouse/Distribution

Lot Size 2.95 Acre

Building Class **B** 

Date Updated May 12, 2022